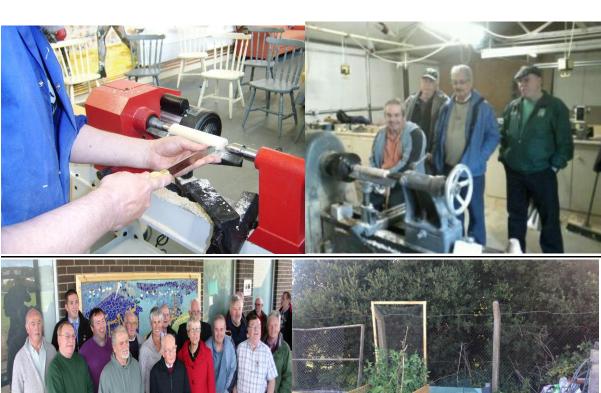

#### Why would I participate in a Men's Shed?

- Gain, use and share practical skills and knowledge
- Improve health and wellbeing by keeping physically, mentally and socially active
- Meet new people
- Spend time with old friends and make new ones
- Try New things
- Enjoy the craic and have some fun