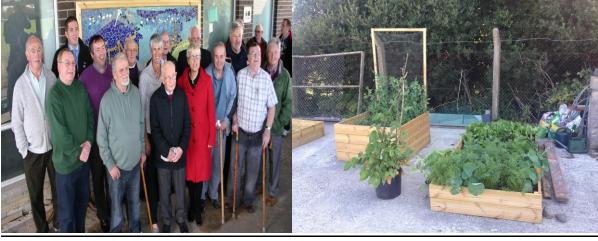

#### Why would I participate in a Men's Shed?

- Gain, use and share practical skills and knowledge
- Improve health and wellbeing by keeping physically, mentally and socially active
- Meet new people
- Spend time with old friends and make new ones
- Try New things
- Enjoy the craic and have some fun