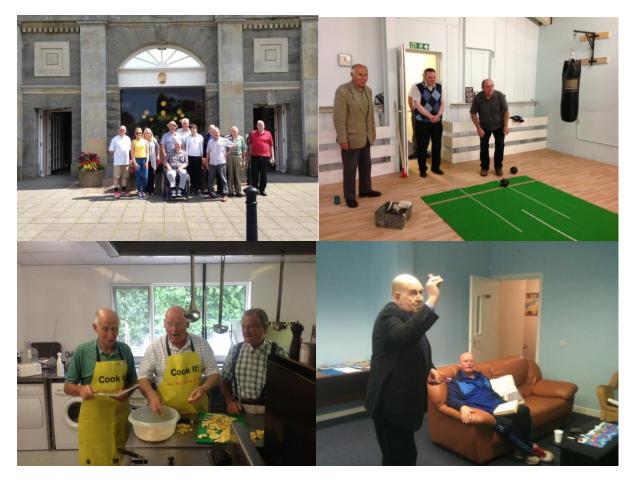

## Why would I participate in a Men's Shed?

- Gain, use and share practical skills and knowledge
- Improve health and wellbeing by keeping physically, mentally and socially active
- Meet new people
- Spend time with old friends and make new ones
- Try New things
- Enjoy the craic and have some fun