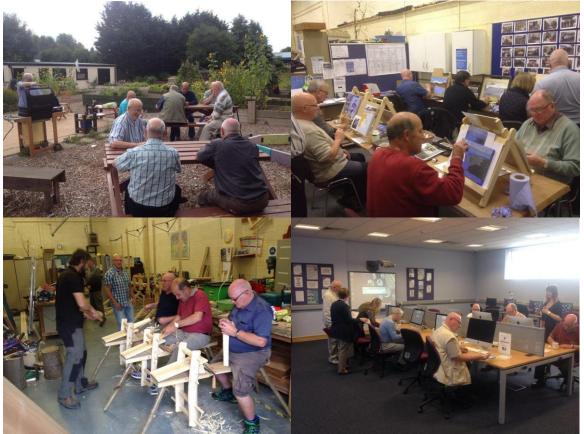

## Why would I participate in a Men's Shed?

- Gain, use and share practical skills and knowledge
- Improve health and wellbeing by keeping physically, mentally and socially active
- Meet new people
- Spend time with old friends and make new ones
- Try new things (activities include Horticulture, Joinery & Woodwork, Arts & Crafts, IT, Men's Health groups and Healthy Cooking.
- Enjoy the craic and have some fun