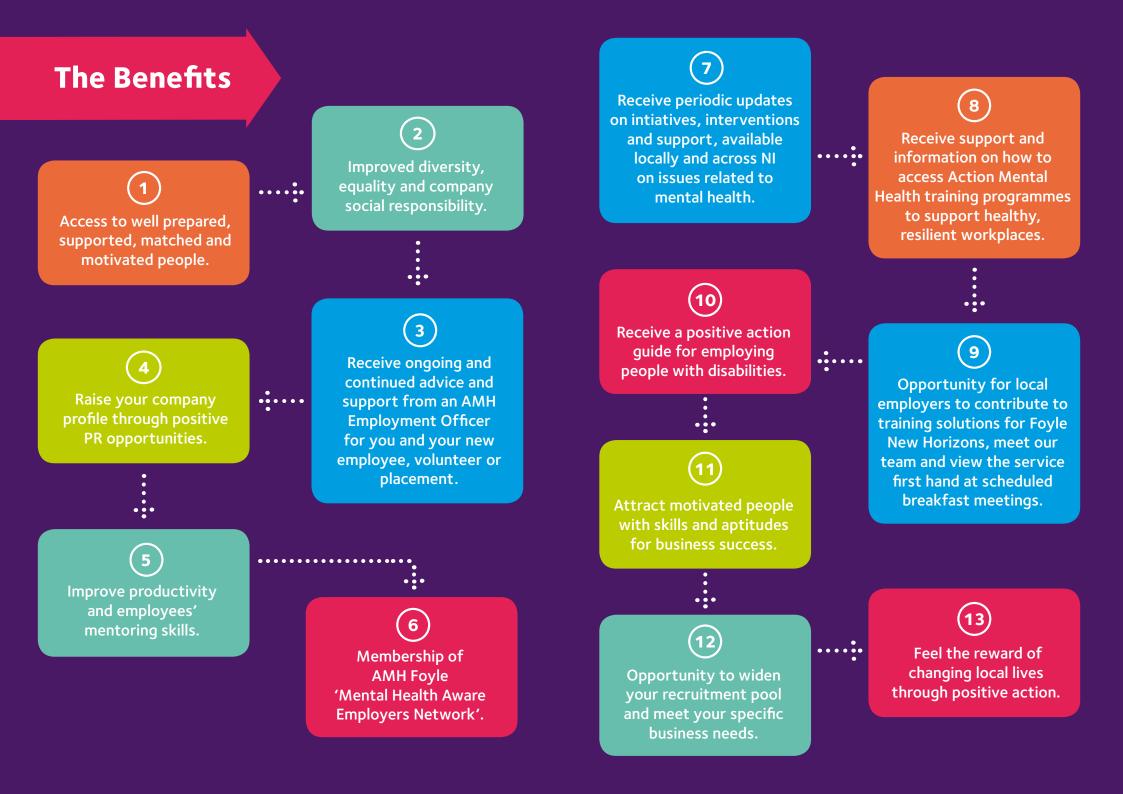

## **Employers.** How we can benefit your company.

We provide support, vocational and pre-employment preparation training to adults recovering from mental ill health.

You can help recovery by providing full or part-time employment, work placements, volunteering opportunities or apprenticeships.

Adults with mental ill health face multiple challenges, re-engaging with their community.

Find out how you can help and the benefits to you.

This project is part funded through the Northern Ireland European Social Fund Programme 2014 – 2020 and the Department for the Economy.