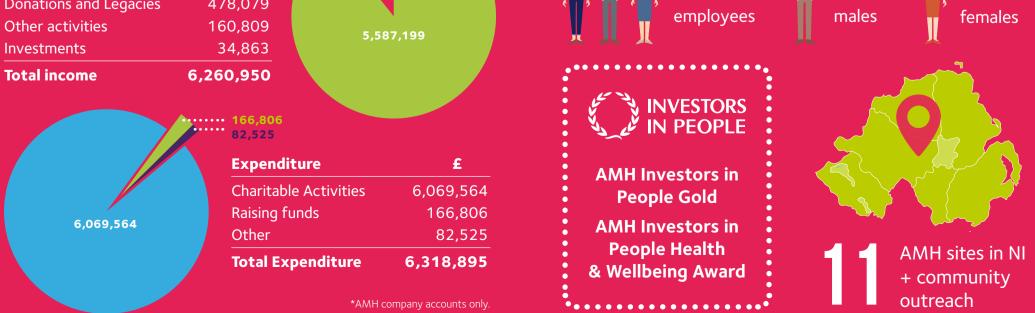

## Finance

Income Charitable Activities **£** 5,587,199 478,079 160,809 34,863

# Action Mental Health Staff 176 🐞 45 🎍 131

A full copy of the consolidated Group annual report and audited accounts for the year to 31st March 2020 can be downloaded from our website **www.amh.org.uk** or by contacting **cchesney@amh.org.uk**. AMH is a charity recognised by the Inland Revenue under reference XN47959, registered with the Charity Commission for Northern Ireland NIC100753. The company is registered in Northern Ireland, 27 Jubilee Road, Newtownards, BT23 4YH. Company No. NI5568.