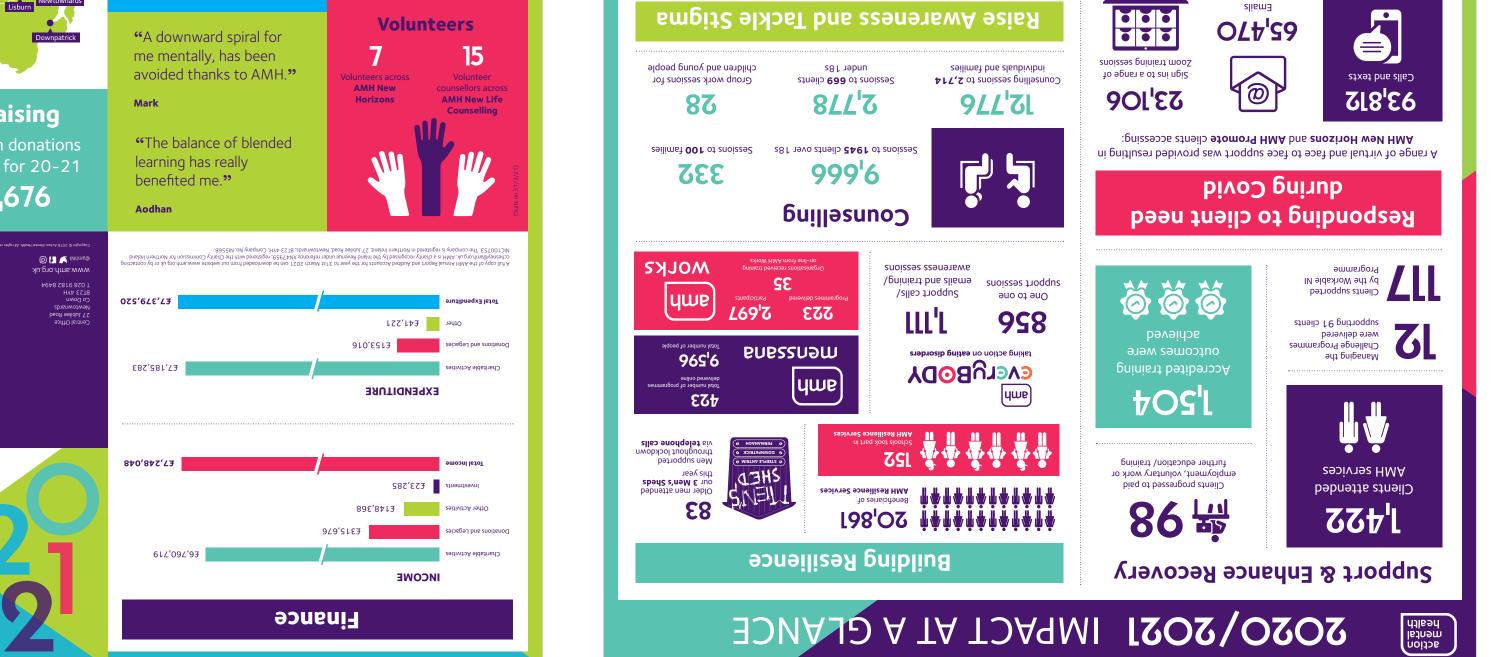

A full copy of the Harnual Report and Audited Accounts for the year to 3 fst March 2031 can be downloaded from our website www.amh.org.uk or by conflactin cchesney@amh.org.uk. BMH is a chainty recogneed by the Inland Revenue under reference XM-255, registered with the Charty Commission for Northern Ireland CDC 2015 The company is registered in Northern Ireland, 27 Jubilee Road, Newtownards, B123 4YH, Company No. NI5568.