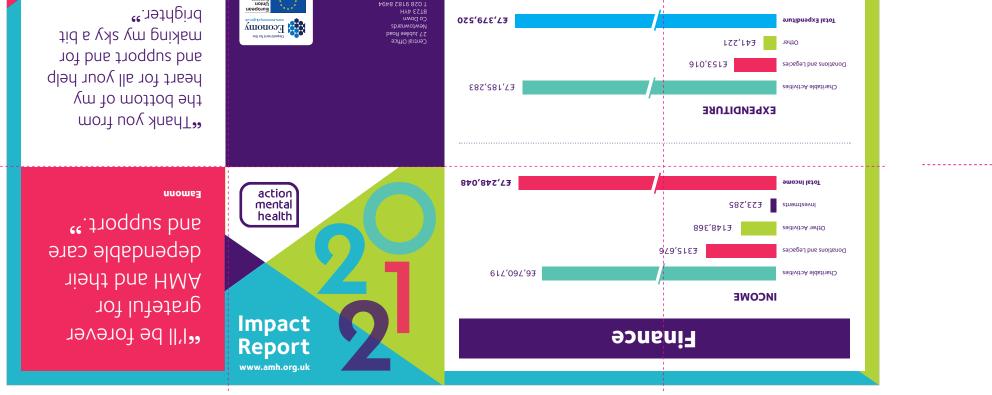

A full copy of the Harnual Report and Audited Accounts for the year to 3 fst March 2031 can be downloaded from our website www.amh.org.uk or by conflactin cchesney@amh.org.uk. BMH is a chainty recogneed by the Inland Revenue under reference XM-255, registered with the Charty Commission for Northern Ireland CDC 2015 The company is registered in Northern Ireland, 27 Jubilee Road, Newtownards, B123 4YH, Company No. NI5568.