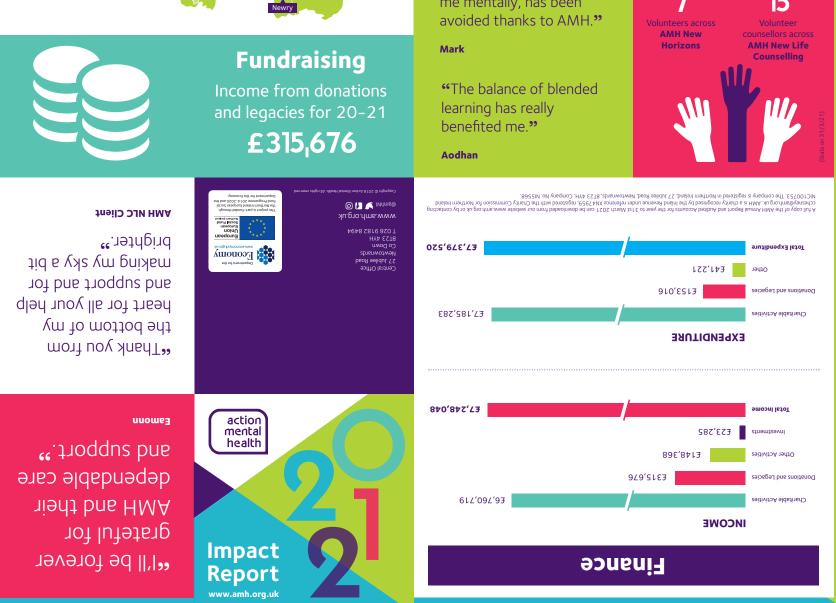

A full copy of the Harnual Report and Audited Accounts for the year to 3 fst March 2031 can be downloaded from our website www.amh.org.uk or by conflactin cchesney@amh.org.uk. BMH is a chainty recogneed by the Inland Revenue under reference XM-255, registered with the Charty Commission for Northern Ireland CDC 2015 The company is registered in Northern Ireland, 27 Jubilee Road, Newtownards, B123 4YH, Company No. NI5568.