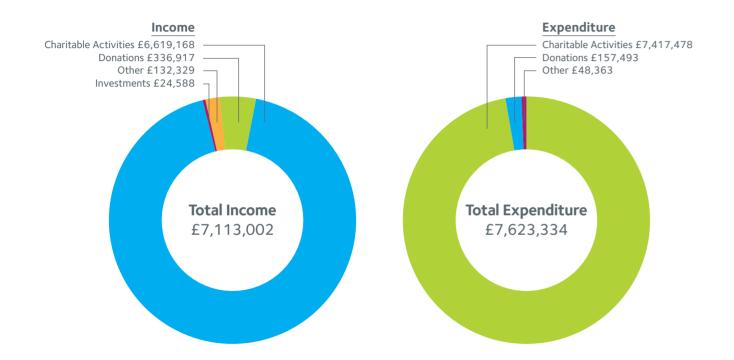

### Finance

**††††** 233

Employees

17

Volunteers

11

This project is part-funded through the Northern Ireland European Social Fund Programme 2014-2020 and the Department for the Economy.