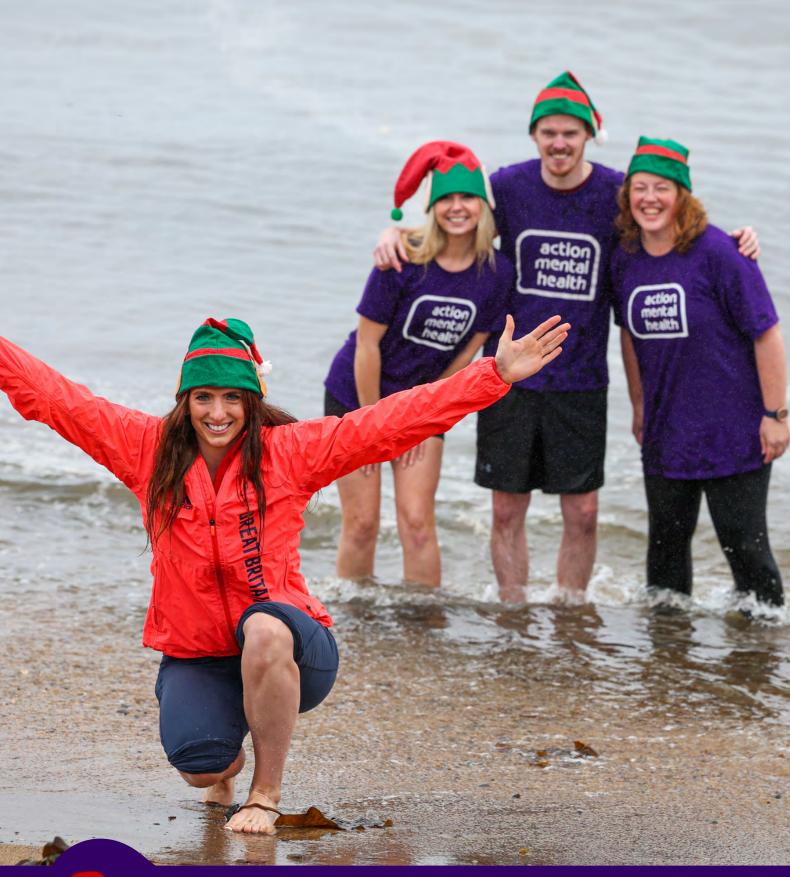

Please reach to the depths and raise as much as you can for this chilly festive fun challenge to support our vital mental health services for local people.

- Festive Sea Splash, Crawfordsburn Beach 3rd December 2023, 1.00 4.30pm.
- Splashers will receive a T shirt at registration on the day (only if pre registered)
- Splashers will also receive a hazard blanket as they exit the water, our unique
- Festive Sea Splash medal and hot refreshments (Soup and wheaten bread).
- Cafe closes at 4.00pm. Park closes at 4.30pm
  - Event may be rescheduled if weather impacts on safety.
- Splashers are advised to wear swimming costumes. You can also wear your AMH t-shirt, or festive fun outfit.
  - Please remember to bring towels, dressing gown/dry robe and a full change of very warm clothes!
  - Please note there are no changing facilities at splash site, but there are toilets in the car park and also at the visitors centre.
    - Splashers will be taken in batches of 20. If you wish to splash with a specific group please come to register at the same time.
  - Full safety briefing will be delivered by our water safety experts, Safer Waters. All safety instructions must be followed.
  - First aid cover on site by St. Johns Ambulance Service.
- All participants enter the water at their own risk and written consent will be required before taking part. If under 18 yrs old you must be accompanied by a

#### **Event time**

Registration for the event will begin from **12.30pm** on the **beach at Crawfordsburn** and all splashers and their supporters are asked to make their way to the beach.

Your time to splash may be allocated in advance, so check your emails pre event to find out what 'wave' you will be on. Please register 15 minutes prior to your wave time.