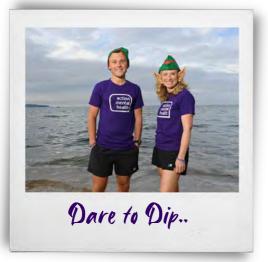

Please reach to the depths and raise as much as you can for this chilly festive fun challenge to support our vital mental health services for local people.

- Festive Sea Splash, Crawfordsburn Beach 3rd December 2023, 1.00 4.30pm.
- Splashers will receive a T shirt at registration on the day (only if pre registered)
- Splashers will also receive a hazard blanket as they exit the water, our unique
- Festive Sea Splash medal and hot refreshments (Soup and wheaten bread).
- Cafe closes at 4.00pm. Park closes at 4.30pm
  - Event may be rescheduled if weather impacts on safety.
- Splashers are advised to wear swimming costumes. You can also wear your AMH t-shirt, or festive fun outfit.
  - Please remember to bring towels, dressing gown/dry robe and a full change of very warm clothes!
  - Please note there are no changing facilities at splash site, but there are toilets in the car park and also at the visitors centre.
    - Splashers will be taken in batches of 20. If you wish to splash with a specific group please come to register at the same time.
  - Full safety briefing will be delivered by our water safety experts, Safer Waters. All safety instructions must be followed.
  - First aid cover on site by St. Johns Ambulance Service.
- All participants enter the water at their own risk and written consent will be required before taking part. If under 18 yrs old you must be accompanied by a