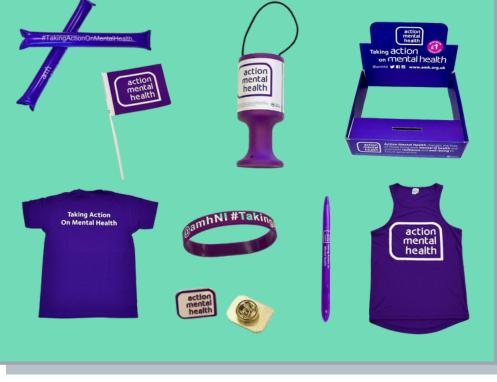

Postcode

Spousorship Form

mental actior

health

Merchandise

We have lots of merchandise available for our fundraisers. Please email fundraising@amh.org.uk if you think any of these items would be useful for your activity. Some items are only available on a return basis.

Unisex T-Shirts, Running T-shirts/Vests, Wrist Bands, Pens, Thunder Sticks, Flags, Pin Badges, Bunting, Outdoor Banners, buckets and canisters.

Other ways to donate

- Post: You can post cheques made payable to: Action Mental Health, Fundraising Department, 27 Jubilee Road, Newtownards, BT23 4YH.
- Online: Visit our website www.amh.org.uk and make a donation with a debit/credit card.
- Bank transfer: If you would like to forward your donation by making a bank transfer, please give us a call on 028 91 828494 or email fundraising@amh.org.uk for our details.